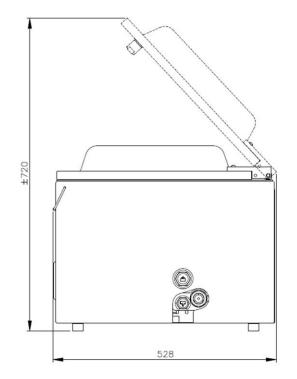

# **DIMENSIONS**

In mm

OUTER DIMENSIONS
Jumbo 42

| Model    | Dimensions (mm)                        |                      |                  |                            |               |                |
|----------|----------------------------------------|----------------------|------------------|----------------------------|---------------|----------------|
|          | Chamber<br>(usable space)<br>L x W x H | Machine<br>L x W x H | Voltage*<br>(Hz) | Pump<br>capacity<br>(m³/h) | Power<br>(kW) | Weight<br>(kg) |
| Jumbo 42 | 370 x 420 x 180                        | 528 x 493 x 440      | 230V-1-50        | 16                         | 0,55 kW       | 58             |