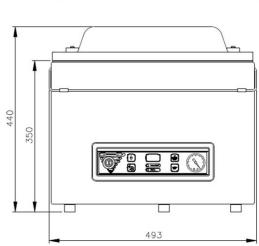

# **DIMENSIONS**

In mm

OUTER DIMENSIONS
Jumbo 42

| Model    | Dimensions (mm)                        |                      |                  |                            |               |                |
|----------|----------------------------------------|----------------------|------------------|----------------------------|---------------|----------------|
|          | Chamber<br>(usable space)<br>L x W x H | Machine<br>L x W x H | Voltage*<br>(Hz) | Pump<br>capacity<br>(m³/h) | Power<br>(kW) | Weight<br>(kg) |
| Jumbo 42 | 370 x 420 x 180                        | 528 x 493 x 440      | 230V-1-50        | 16                         | 0,55 kW       | 58             |