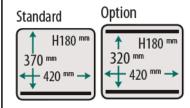

# **SEAL BAR CONFIGURATION**

HENKELMAN BV Titaniumlaan 10 5221 CK 's-Hertogenbosch The Netherlands Sales support
P +31 73 621 36 71
E info@henkelman.com
Service/technical support
P +31 73 621 36 71
E service@henkelman.com

# **DIMENSIONS**

In mm

OUTER DIMENSIONS
Jumbo 42

| Model    | Dimensions (mm)                        |                      |                  |                            |               |                |
|----------|----------------------------------------|----------------------|------------------|----------------------------|---------------|----------------|
|          | Chamber<br>(usable space)<br>L x W x H | Machine<br>L x W x H | Voltage*<br>(Hz) | Pump<br>capacity<br>(m³/h) | Power<br>(kW) | Weight<br>(kg) |
| Jumbo 42 | 370 x 420 x 180                        | 528 x 493 x 440      | 230V-1-50        | 16                         | 0,55 kW       | 58             |