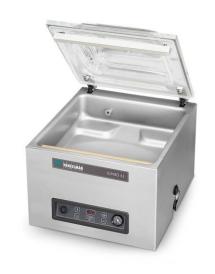

# **DESCRIPTION**

The robust, stainless steel Jumbo 42 vacuum packaging machine is standard equipped with a Busch vacuum pump and Time control with a 1 program memory. This table-top model complies with CE standards.

#### **FEATURES**

- Standard with 1 seal bar (front): 420 mm
- Standard double seal (two wires). Optional without extra costs: Cut-off/Wide seal
- Seal bars easily removable for cleaning and maintenance purposes
- Pump capacity: 16 m³/h Busch vacuum pump
- Pump maintenance and cleaning program
- Machine cycle: 20-40 sec
- Standard Time control with a 1 program memory
- Deep drawn stainless steel vacuum chamber
- Stainless steel exterior and transparent lid
- Comes with insert plate for a faster cycle and product adjustment